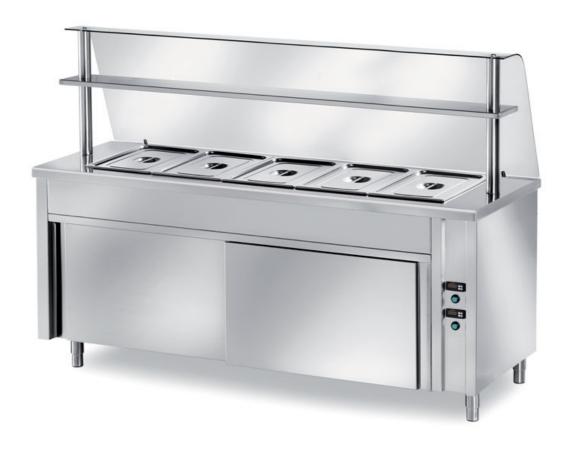

## Self-service

Self service heated table, heated and ventilated cabinet, 3000 Watt, half-rounded basin H200, capacity 3 basins GN 1/1 h 150 (GN not included) mm 1200x800x1400 h + curved toughened glass - SFC8/12

**SFC8/20** - Self service heated table, heated and ventilated cabinet, 3000 Watt, half-rounded basin H200, capacity 5 basins GN 1/1 h 150 (GN not included) mm 2000x800x1400 h + curved toughened glass