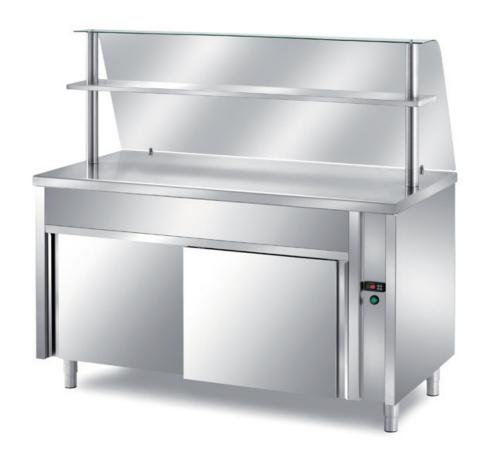

## Self-service

Self service heated cabinet table with neutral low compartment - rounded corner - equipped with curved toughened glass mm 2000x700x1400 h - SRP/20