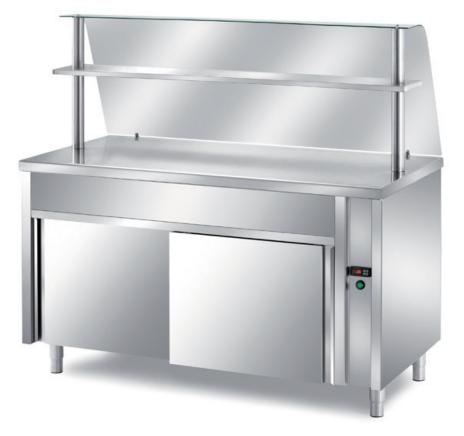

## Self-service

Self service heated cabinet table with neutral low compartment rounded corner - equipped with curved toughened glass mm 1200x700x1400 h - SRP/12

**Dimension**:

Length: 1200.0 mm Depth: 700.0 mm Height: 1400.0 mm Weight: 73.0 kg Volume: 1.18 mq Packaging length: 1250.0 mm Packaging depth: 750.0 mm Packaging height: 1600.0 mm Packaging weight: 83.0 kg Packaging volume: 1.5 mq

## Model:

**SRP/15** - Self service heated cabinet table with neutral low compartment - rounded corner - equipped with curved toughened glass mm 1500x700x1400 h

**SRP/20** - Self service heated cabinet table with neutral low compartment - rounded corner - equipped with curved toughened glass mm 2000x700x1400 h