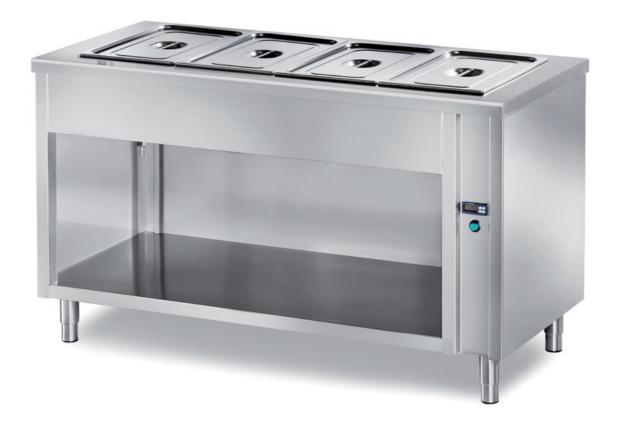

## Self-service

Self service heated table, open cabinet - bainmarie half-rounded bowl H200, without GN mm 1500x700x890 h - VNP/15

**Dimension**:

Length: 1500.0 mm

Depth: 700.0 mm Height: 890.0 mm Weight: 59.0 kg Volume: 0.93 mq Packaging length: 1650.0 mm Packaging depth: 750.0 mm Packaging height: 1100.0 mm Packaging weight: 69.0 kg Packaging volume: 1.36 mq

## Model:

**VNP/12** - Self service heated table, open cabinet - bainmarie half-rounded bowl H200, without GN mm 1200x700x890 h

**VNP/20** - Self service heated table, open cabinet - bainmarie half-rounded bowl H200, without GN mm 2000x700x890 h

**VNP/9** - Self service heated table, open cabinet - bainmarie half-rounded bowl H200, without GN mm 900x700x890 h