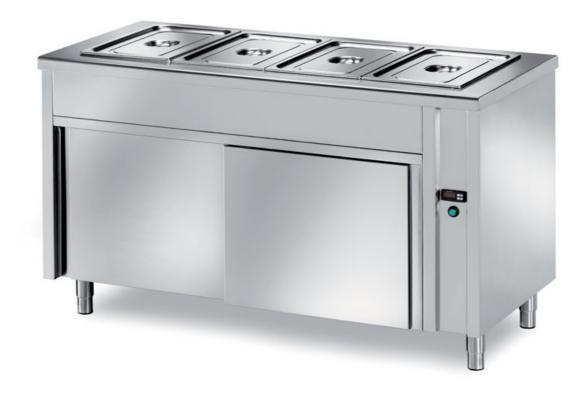

## Self-service

Self service heated table, neutral low compartment with sliding doors - bainmarie half-rounded bowl H200 - without GN mm 2000x700x890 hr - SNB/20