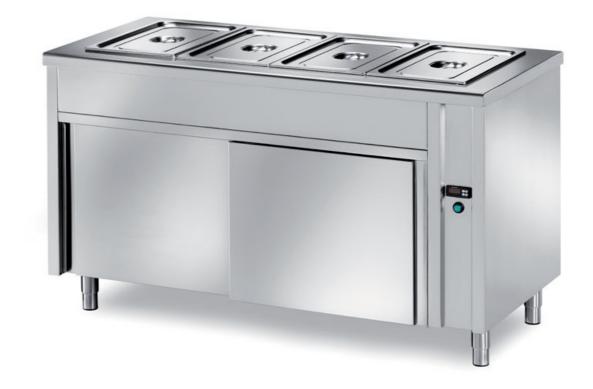

## Self-service

Self service heated table, neutral low compartment with sliding doors bainmarie half-rounded bowl H200 - without GN mm 1500x700x890 h - SNB/15

**Dimension**:

Length: 1500.0 mm Depth: 700.0 mm Height: 890.0 mm Weight: 71.0 kg Volume: 0.93 mq Packaging length: 1650.0 mm Packaging depth: 750.0 mm Packaging height: 1100.0 mm Packaging weight: 81.0 kg Packaging volume: 1.36 mg

## Model:

**SNB/12** - Self service heated table, neutral low compartment with sliding doors - bainmarie half-rounded bowl H200 - without GN mm 1200x700x890 h

**SNB/20** - Self service heated table, neutral low compartment with sliding doors - bainmarie half-rounded bowl H200 - without GN mm 2000x700x890 h