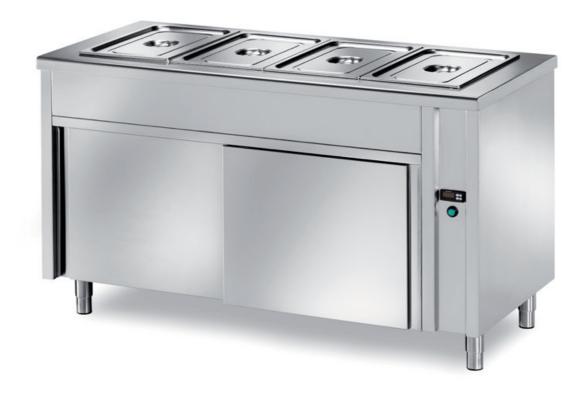

## Self-service

Self service heated table, neutral low compartment with sliding doors - bainmarie half-rounded bowl H200 - without GN mm 1200x700x890 h - SNB/12