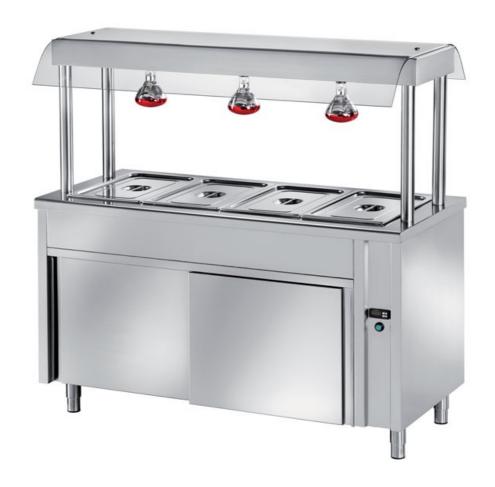

## Self-service

Bainmarie central island element with bowl mm.200h arranged for GN1/1 mm.150h. With sliding doors. Dim. mm. 2000x700x1500h. - SVC/20