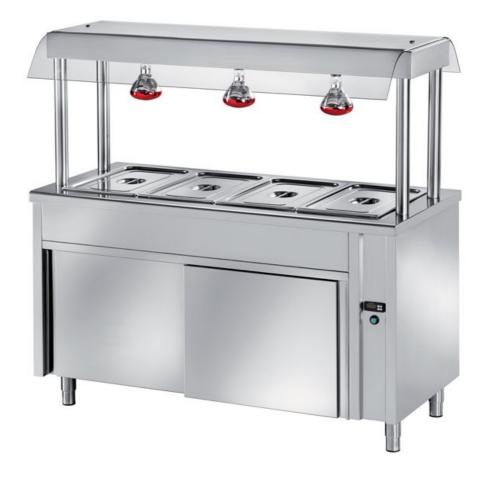

## Self-service

Bainmarie central island element with bowl mm.200h arranged for GN1/1 mm.150h. With sliding doors. Dim. mm. 1500x700x1500h. - SVC/15

Dimension:

Length: 1500.0 mm

Depth: 700.0 mm Height: 1500.0 mm Weight: 107.0 kg Volume: 1.57 mq Packaging length: 1650.0 mm Packaging depth: 750.0 mm Packaging height: 1700.0 mm Packaging weight: 117.0 kg Packaging volume: 2.1 mq

## Model:

**SVC/12** - Bainmarie central island element with bowl mm.200h arranged for GN1/1 mm.150h. With sliding doors. Dim. mm. 1200x700x1500h.

**SVC/20** - Bainmarie central island element with bowl mm.200h arranged for GN1/1 mm.150h. With sliding doors. Dim. mm. 2000x700x1500h.