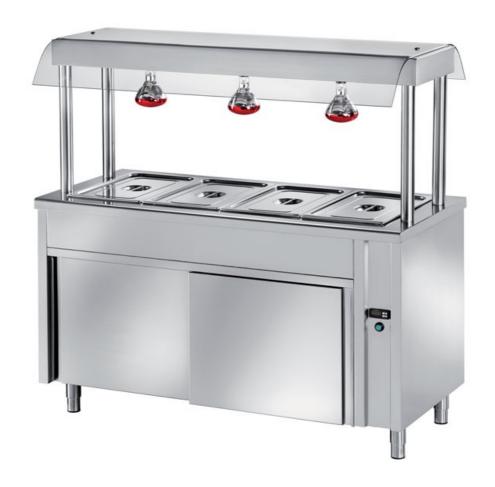

## Self-service

Bainmarie central island element with bowl mm.200h arranged for GN1/1 mm.150h. With sliding doors. Dim. mm. 1200x700x1500h. - SVC/12