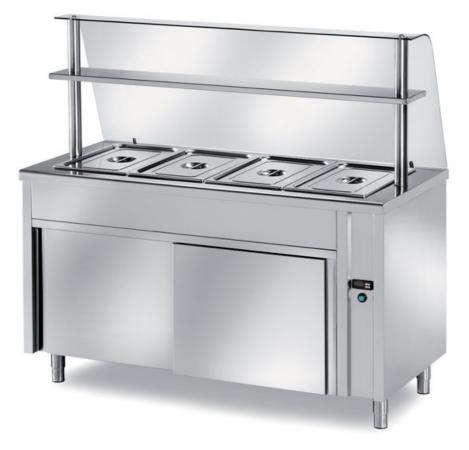

## Self-service

Self service heated table, neutral low compartment with sliding doors bainmarie half-rounded bowl H200 - without GN mm 2000x700x890 h + curved toughened glass - VNB/20

**Dimension**:

Length: 2000.0 mm Depth: 700.0 mm Height: 1400.0 mm Weight: 114.0 kg Volume: 1.96 mq Packaging length: 2050.0 mm Packaging depth: 750.0 mm Packaging height: 1600.0 mm Packaging weight: 124.0 kg Packaging volume: 2.46 mg

## Model:

**VNB/12** - Self service heated table, neutral low compartment with sliding doors - bainmarie half-rounded bowl H200 - without GN mm 1200x700x890 h + curved toughened glass

**VNB/15** - Self service heated table, neutral low compartment with sliding doors bainmarie half-rounded bowl H200 - without GN mm 1500x700x890 h + curved toughened glass