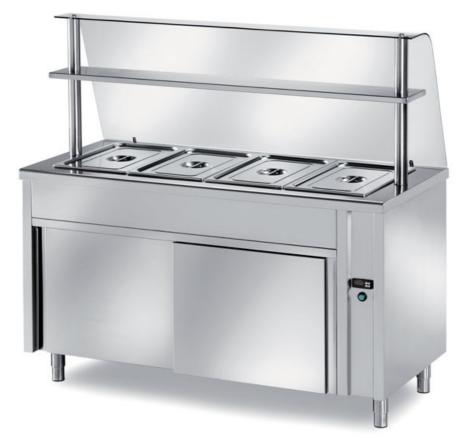

## Self-service

Self service heated table, neutral low compartment with sliding doors bainmarie half-rounded bowl H200 - without GN mm 1500x700x890 h + curved toughened glass - VNB/15

**Dimension**:

Length: 1500.0 mm Depth: 700.0 mm Height: 1400.0 mm Weight: 94.0 kg Volume: 1.47 mq Packaging length: 1650.0 mm Packaging depth: 750.0 mm Packaging height: 1600.0 mm Packaging weight: 104.0 kg Packaging volume: 1.98 mq

## Model:

**VNB/12** - Self service heated table, neutral low compartment with sliding doors - bainmarie half-rounded bowl H200 - without GN mm 1200x700x890 h + curved toughened glass

**VNB/20** - Self service heated table, neutral low compartment with sliding doors bainmarie half-rounded bowl H200 - without GN mm 2000x700x890 h + curved toughened glass