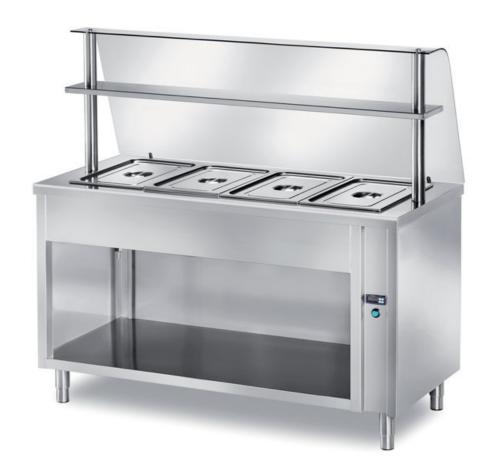

## Self-service

Self service heated table, open cabinet - bainmarie half-rounded bowl H200, without GN mm 900x700x890 h + curved toughened glass -SSC/9

## **Dimension:**

Metaltecnica © Page 1 of 2

Length: 900.0 mm Depth: 700.0 mm Height: 1400.0 mm Weight: 56.0 kg Volume: 0.88 mg

Packaging length: 1050.0 mm Packaging depth: 750.0 mm Packaging height: 1600.0 mm Packaging weight: 66.0 kg Packaging volume: 1.26 mq