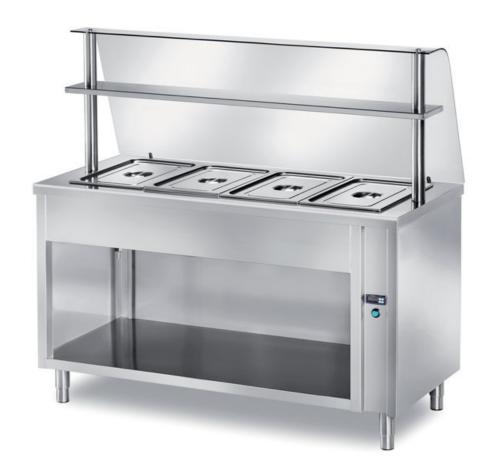

## Self-service

Self service heated table, open cabinet - bainmarie half-rounded bow H200, without GN mm 1500x700x890 h + curved toughened glass - SSC/15

## **Dimension:**

Metaltecnica © Page 1 of 2

Length: 1500.0 mm Depth: 700.0 mm Height: 1400.0 mm Weight: 82.0 kg Volume: 1.47 mg

Packaging length: 1650.0 mm Packaging depth: 750.0 mm Packaging height: 1600.0 mm Packaging weight: 92.0 kg Packaging volume: 1.98 mq