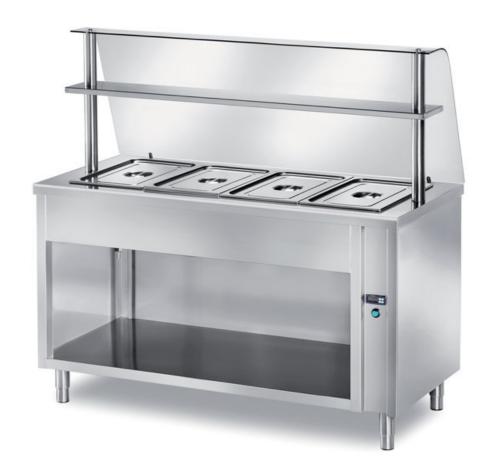

## Self-service

Self service heated table, open cabinet - bainmarie half-rounded bow H200, without GN mm 1200x700x890 h + curved toughened glass - SSC/12