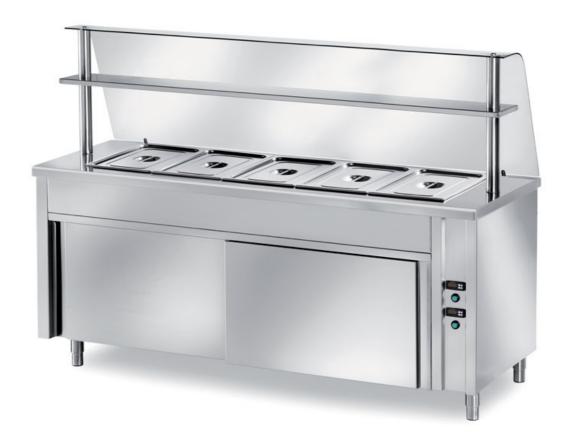

## Self-service

Self service heated table, heated and ventilated lower cabinet, 4000 Watt, bainmarie half-rounded bowl H200, capacity 5 bowl GN 1/1 h 150 (GN not included) mm 2000x700x1400 h + curved toughened glass - SFC/20