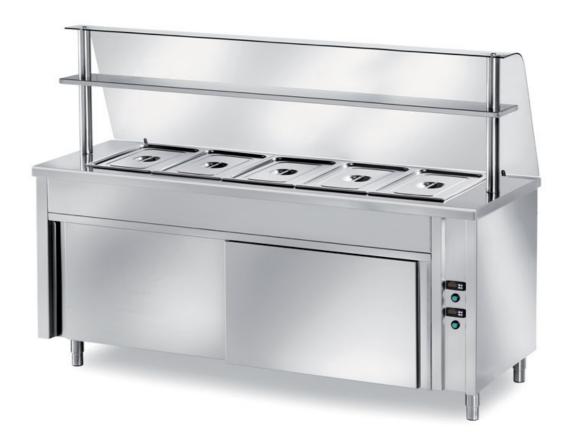

## Self-service

Self service heated table, heated and ventilated lower cabinet, 4000 Watt, bainmarie half-rounded bowl H200, capacity 4 bowl GN 1/1 h 150 (GN not included) mm 1500x700x1400 h + curved toughened glass - SFC/15

**SFC/20** - Self service heated table, heated and ventilated lower cabinet, 4000 Watt, bainmarie half-rounded bowl H200, capacity 5 bowl GN 1/1 h 150 (GN not included) mm 2000x700x1400 h + curved toughened glass