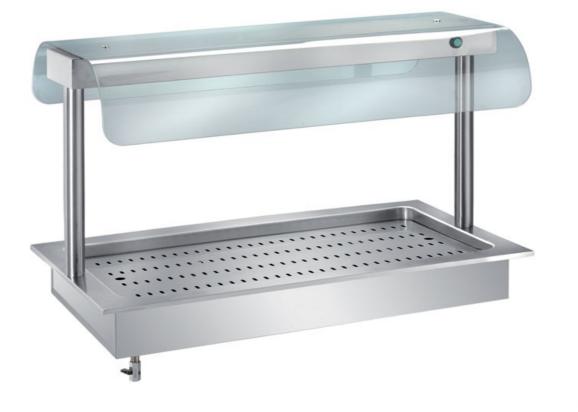

## Self-service

Isolated drop-in basin mm.130h to carry ice, with upper toughened glass with lights. (GN containers not included) dim. mm.2150x640x550h - cap. 6GN1/1 h 100 - 200.TG

**Dimension**:

Length: 2150.0 mm Depth: 640.0 mm Height: 550.0 mm Weight: 69.0 kg Volume: 0.76 mq Packaging length: 2250.0 mm Packaging depth: 750.0 mm Packaging height: 700.0 mm Packaging weight: 89.0 kg Packaging volume: 1.18 mg

## Model:

**100.TG** - Isolated drop-in basin mm.130h to carry ice, with upper toughened glass with lights. (GN containers not included) dim. mm.900x640x550h - cap. 2GN/ h 100

**120.TG** - Isolated drop-in basin mm.130h to carry ice, with upper toughened glass with lights. (GN containers not included) dim. mm.1110x640x550h - cap. 3GN/ h 100

**140.TG** - Isolated drop-in basin mm.130h to carry ice, with upper toughened glass with lights. (GN containers not included) dim. mm.1480x640x550h - cap. 4GN / h 100

**180.TG** - Isolated drop-in basin mm.130h to carry ice, with upper toughened glass with lights. (GN containers not included) dim. mm.1850x640x550h - cap. 5GN1/1 h 100