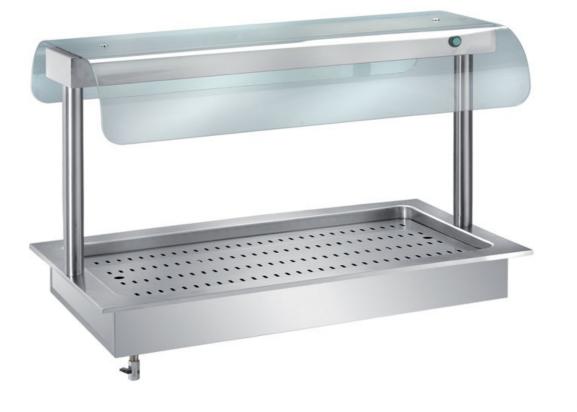

## Self-service

Isolated drop-in basin mm.130h to carry ice, with upper toughened glass with lights. (GN containers not included) dim. mm.1850x640x550h - cap. 5GN1/1 h 100 - 180.TG

**Dimension**:

Length: 1850.0 mm Depth: 640.0 mm Height: 550.0 mm Weight: 61.0 kg Volume: 0.65 mq Packaging length: 2050.0 mm Packaging depth: 750.0 mm Packaging height: 700.0 mm Packaging weight: 71.0 kg Packaging volume: 1.08 mq

## Model:

**100.TG** - Isolated drop-in basin mm.130h to carry ice, with upper toughened glass with lights. (GN containers not included) dim. mm.900x640x550h - cap. 2GN/ h 100

**120.TG** - Isolated drop-in basin mm.130h to carry ice, with upper toughened glass with lights. (GN containers not included) dim. mm.1110x640x550h - cap. 3GN/ h 100

**140.TG** - Isolated drop-in basin mm.130h to carry ice, with upper toughened glass with lights. (GN containers not included) dim. mm.1480x640x550h - cap. 4GN / h 100

**200.TG** - Isolated drop-in basin mm.130h to carry ice, with upper toughened glass with lights. (GN containers not included) dim. mm.2150x640x550h - cap. 6GN1/1 h 100