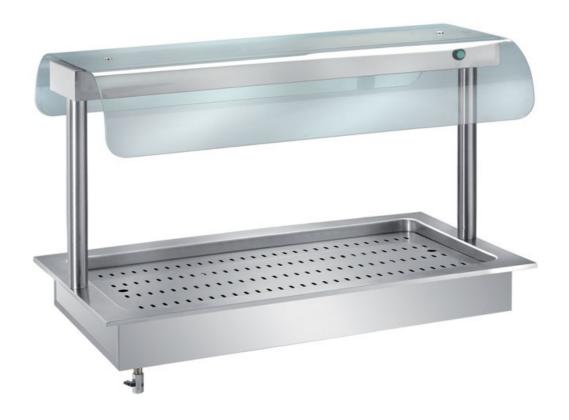

## Self-service

Isolated drop-in basin mm.130h to carry ice, with upper toughened glass with lights. (GN containers not included) dim. mm.1110x640x550h - cap. 3GN/ h 100 - 120.TG

## Model:

**100.TG** - Isolated drop-in basin mm.130h to carry ice, with upper toughened glass with lights. (GN containers not included) dim. mm.900x640x550h - cap. 2GN/ h 100

**140.TG** - Isolated drop-in basin mm.130h to carry ice, with upper toughened glass with lights. (GN containers not included) dim. mm.1480x640x550h - cap. 4GN / h 100

**180.TG** - Isolated drop-in basin mm.130h to carry ice, with upper toughened glass with lights. (GN containers not included) dim. mm.1850x640x550h - cap. 5GN1/1 h 100

**200.TG** - Isolated drop-in basin mm.130h to carry ice, with upper toughened glass with lights. (GN containers not included) dim. mm.2150x640x550h - cap. 6GN1/1 h 100