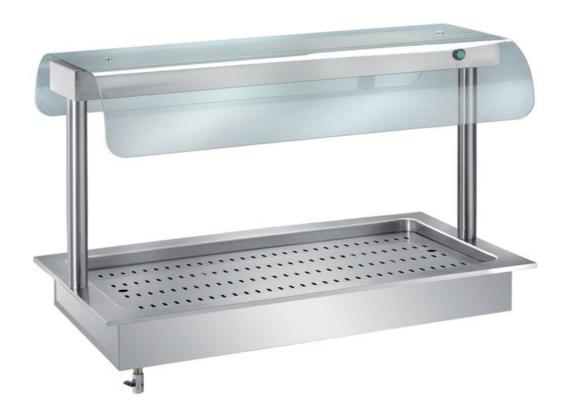

## Self-service

lsolated drop-in basin mm.130h to carry ice, with upper toughened glass with lights. (GN containers not included) dim. mm.900x640x550h - cap. 2GN/ h 100 - 100.TG