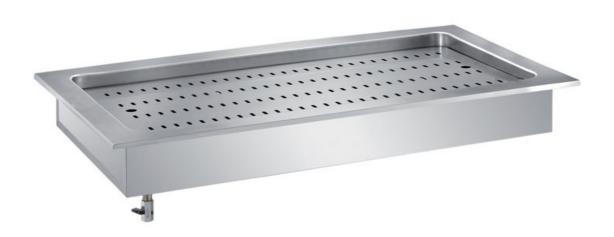

## Self-service

Drop-in basin mm.130h to carry ice (GN containers not included), dim mm.1850x640x150h cap. 5GN1/1 h 100 - 180.VG

## Dimension:

Length: 1850.0 mm

Metaltecnica © Page 1 of 2

Depth: 640.0 mm Height: 150.0 mm Weight: 28.8 kg Volume: 0.18 mg

Packaging length: 2050.0 mm Packaging depth: 750.0 mm Packaging height: 400.0 mm Packaging weight: 39.0 kg Packaging volume: 0.62 mq