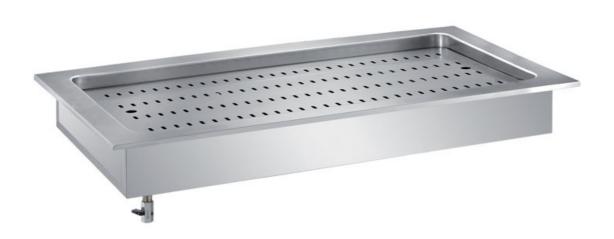

## Self-service

Drop-in basin mm.130h to carry ice (GN containers not included), dim mm.900x640x150h cap. 2GN1/1 h 100 - 100.VG

## Dimension:

Length: 900.0 mm

Metaltecnica © Page 1 of 2

Depth: 640.0 mm Height: 150.0 mm Weight: 17.0 kg Volume: 0.09 mq

Packaging length: 1050.0 mm Packaging depth: 750.0 mm Packaging height: 400.0 mm Packaging weight: 25.0 kg Packaging volume: 0.32 mq