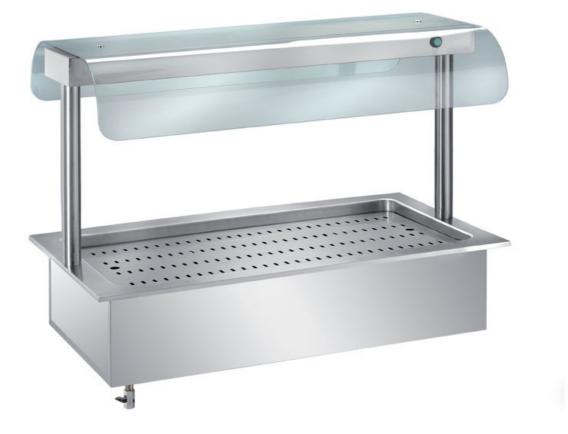

## Self-service

Bain-marie drop-in basin mm.200h, temperature 0�/+90�C, with upper toughened glass with lights, dim. mm.2150x640x820h - 1800W cap. 6GN1/1 h 200 - 200.TB

**Dimension**:

Length: 2150.0 mm Depth: 640.0 mm Height: 820.0 mm Weight: 45.0 kg Volume: 1.13 mq Packaging length: 2250.0 mm Packaging depth: 750.0 mm Packaging height: 1100.0 mm Packaging weight: 65.0 kg Packaging volume: 1.86 mq