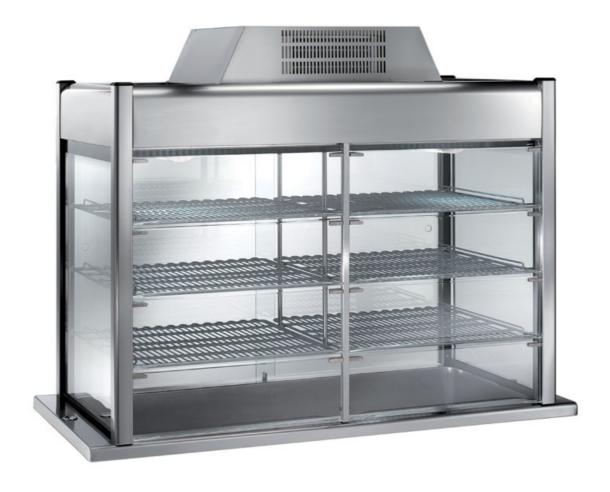

## Self-service

Refrigerated show-case with lower shelf, with glass sliding doors on 1 side and flap doors on the other - lighting included mm 2000x700x1143 h - 919 W - VT20/F