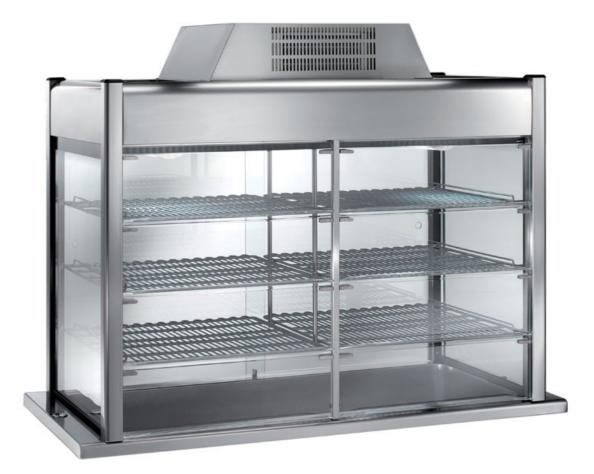

## Self-service

Refrigerated show-case with lower shelf, with glass sliding doors on 1 side and flap doors on the other - lighting included mm 1200x700x1143 h - 686 W - VT12/F

**Dimension**:

Length: 1200.0 mm Depth: 700.0 mm Height: 1143.0 mm Weight: 133.0 kg Volume: 0.96 mq Packaging length: 1300.0 mm Packaging depth: 800.0 mm Packaging height: 1350.0 mm Packaging weight: 148.0 kg Packaging volume: 1.4 mq

## Model:

**VT/12** - Refrigerated show-case without lower shelf, with glass sliding doors on 1 side and flap doors on the other - lighting included mm 1060x700x1100 h - 686 W

**VT/15** - Refrigerated show-case without lower shelf, with glass sliding doors on 1 side and flap doors on the other - lighting included mm 1365x700x1100 h - 686 W

**VT/20** - Refrigerated show-case without lower shelf, with glass sliding doors on 1 side and flap doors on the other - lighting included mm 2000x700x1100 h - 919 W

**VT15/F** - Refrigerated show-case with lower shelf, with glass sliding doors on 1 side and flap doors on the other - lighting included mm 1500x700x1143 h - 686 W

**VT20/F** - Refrigerated show-case with lower shelf, with glass sliding doors on 1 side and flap doors on the other - lighting included mm 2000x700x1143 h - 919 W