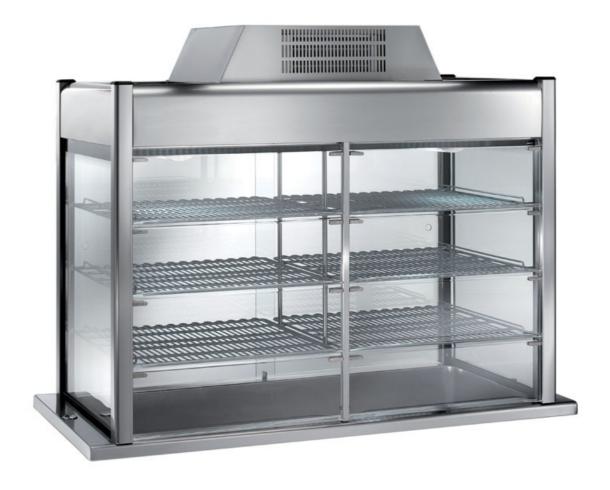

## Self-service

Refrigerated show-case without lower shelf, with glass sliding doors on 1 side and flap doors on the other - lighting included mm 2000x700x1100 h - 919 W - VT/20