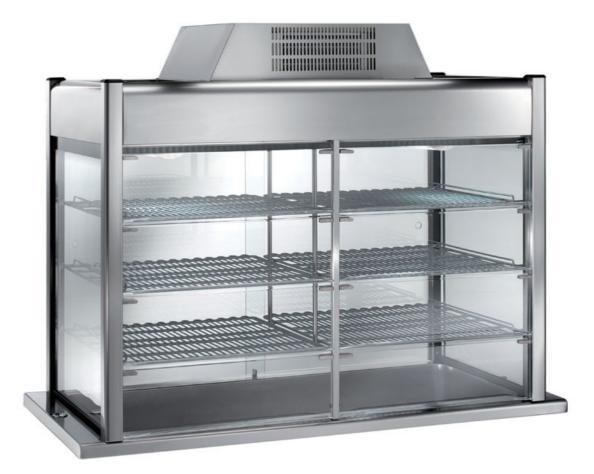

## Self-service

Refrigerated show-case without lower shelf, with glass sliding doors on 1 side and flap doors on the other - lighting included mm 1365x700x1100 h - 686 W - VT/15

**Dimension**:

Length: 1365.0 mm Depth: 700.0 mm Height: 1100.0 mm Weight: 144.0 kg Volume: 1.05 mq Packaging length: 1500.0 mm Packaging depth: 800.0 mm Packaging height: 1300.0 mm Packaging weight: 159.0 kg Packaging volume: 1.56 mg

## Model:

**VT/12** - Refrigerated show-case without lower shelf, with glass sliding doors on 1 side and flap doors on the other - lighting included mm 1060x700x1100 h - 686 W

**VT/20** - Refrigerated show-case without lower shelf, with glass sliding doors on 1 side and flap doors on the other - lighting included mm 2000x700x1100 h - 919 W

**VT12/F** - Refrigerated show-case with lower shelf, with glass sliding doors on 1 side and flap doors on the other - lighting included mm 1200x700x1143 h - 686 W

**VT15/F** - Refrigerated show-case with lower shelf, with glass sliding doors on 1 side and flap doors on the other - lighting included mm 1500x700x1143 h - 686 W

**VT20/F** - Refrigerated show-case with lower shelf, with glass sliding doors on 1 side and flap doors on the other - lighting included mm 2000x700x1143 h - 919 W