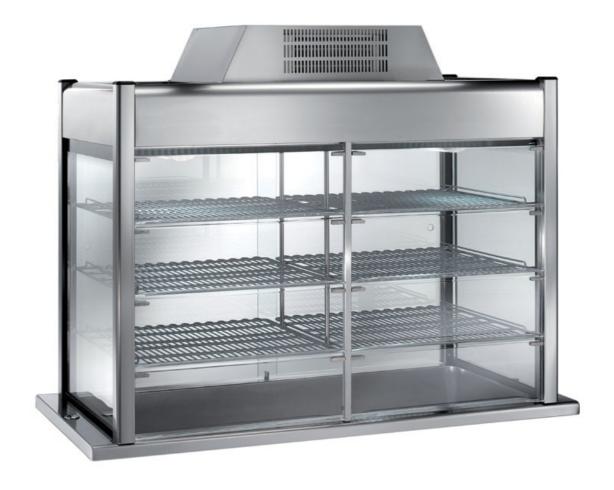

## Self-service

Heated show-case with lower shelf, with glass sliding doors on 1 side and fixed glass on the other - lighting included mm 2000x700x1023 h -1900W - VR20/F