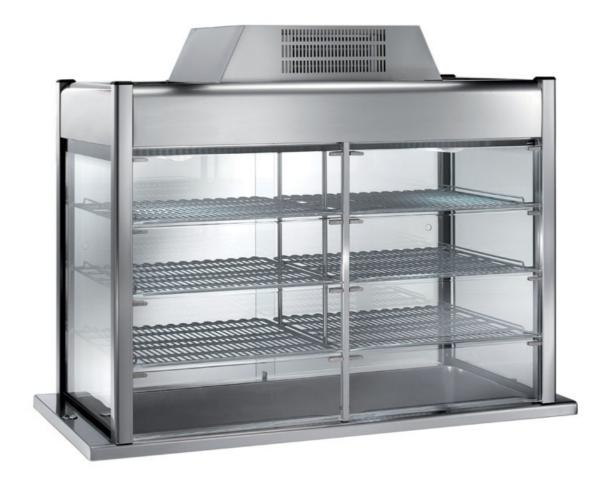

## Self-service

Heated show-case with lower shelf, with glass sliding doors on 1 side and fixed glass on the other - lighting included mm 1500x700x1023 h -1600W - VR15/F

## Model:

**VR/12** - Heated show-case without lower shelf, with glass sliding doors on 1 side and fixed glass on the other - lighting included mm 1060x700x980 h - 1600W

**VR/15** - Heated show-case without lower shelf, with glass sliding doors on 1 side and fixed glass on the other - lighting included mm 1365x700x980 h - 1600W

**VR/20** - Heated show-case without lower shelf, with glass sliding doors on 1 side and fixed glass on the other - lighting included mm 2000x700x980 h - 1900W

**VR12/F** - Heated show-case with lower shelf, with glass sliding doors on 1 side and fixed glass on the other - lighting included mm 1200x700x1023 h - 1600W

**VR20/F** - Heated show-case with lower shelf, with glass sliding doors on 1 side and fixed glass on the other - lighting included mm 2000x700x1023 h - 1900W

Metaltecnica © Page 2 of 2