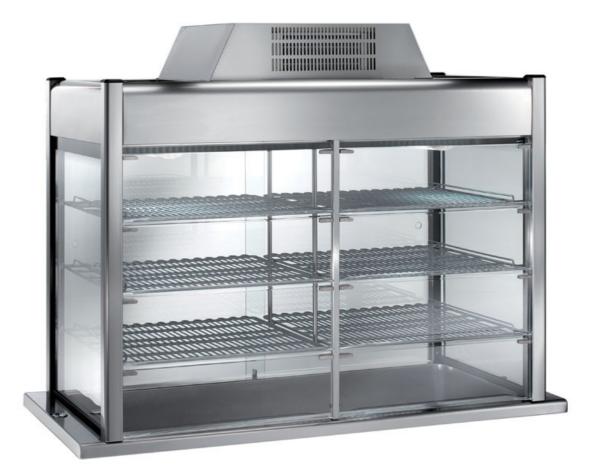

## Self-service

Heated show-case with lower shelf, with glass sliding doors on 1 side and fixed glass on the other - lighting included mm 1200x700x1023 h - 1600W - VR12/F

**Dimension**:

Length: 1200.0 mm Depth: 700.0 mm Height: 1023.0 mm Weight: 133.0 kg Volume: 0.86 mq Packaging length: 1300.0 mm Packaging depth: 800.0 mm Packaging height: 1250.0 mm Packaging weight: 148.0 kg Packaging volume: 1.3 mg

## Model:

**VR/12** - Heated show-case without lower shelf, with glass sliding doors on 1 side and fixed glass on the other - lighting included mm 1060x700x980 h - 1600W

**VR/15** - Heated show-case without lower shelf, with glass sliding doors on 1 side and fixed glass on the other - lighting included mm 1365x700x980 h - 1600W