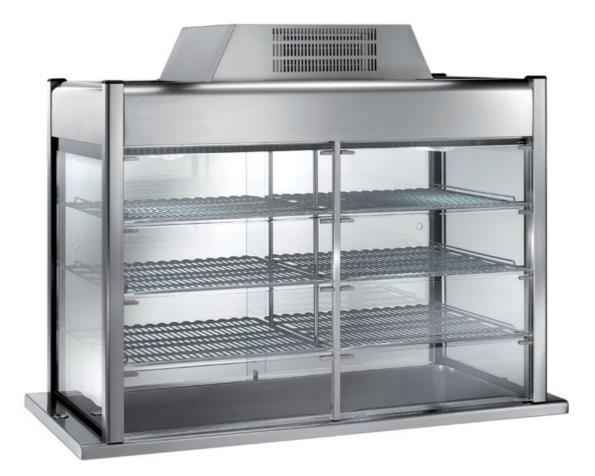

## Self-service

Heated show-case without lower shelf, with glass sliding doors on 1 side and fixed glass on the other - lighting included mm 2000x700x980 h -1900W - VR/20

**Dimension**:

Length: 2000.0 mm Depth: 700.0 mm Height: 980.0 mm Weight: 192.0 kg Volume: 1.37 mq Packaging length: 2100.0 mm Packaging depth: 800.0 mm Packaging height: 1150.0 mm Packaging weight: 210.0 kg Packaging volume: 1.93 mg

## Model:

**VR/12** - Heated show-case without lower shelf, with glass sliding doors on 1 side and fixed glass on the other - lighting included mm 1060x700x980 h - 1600W

**VR/15** - Heated show-case without lower shelf, with glass sliding doors on 1 side and fixed glass on the other - lighting included mm 1365x700x980 h - 1600W

**VR12/F** - Heated show-case with lower shelf, with glass sliding doors on 1 side and fixed glass on the other - lighting included mm 1200x700x1023 h - 1600W

**VR15/F** - Heated show-case with lower shelf, with glass sliding doors on 1 side and fixed glass on the other - lighting included mm 1500x700x1023 h - 1600W

**VR20/F** - Heated show-case with lower shelf, with glass sliding doors on 1 side and fixed glass on the other - lighting included mm 2000x700x1023 h - 1900W