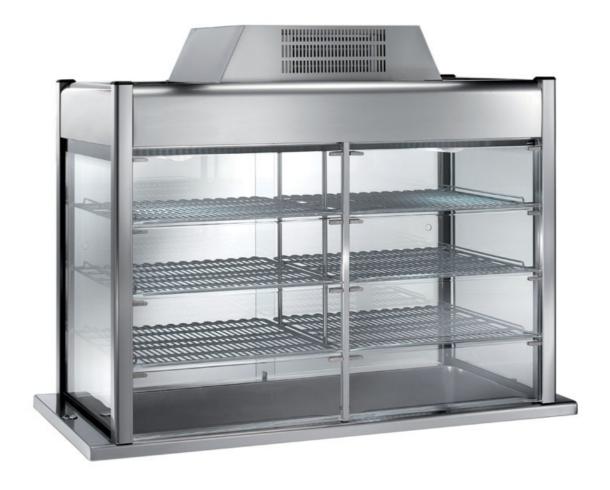

## Self-service

Heated show-case without lower shelf, with glass sliding doors on 1 side and fixed glass on the other - lighting included mm 1060x700x980 h - 1600W - VR/12

## **Dimension:**

Metaltecnica © Page 1 of 2

Length: 1060.0 mm Depth: 700.0 mm Height: 980.0 mm Weight: 114.0 kg Volume: 0.73 mg

Packaging length: 1200.0 mm Packaging depth: 800.0 mm Packaging height: 1150.0 mm Packaging weight: 129.0 kg Packaging volume: 1.1 mq