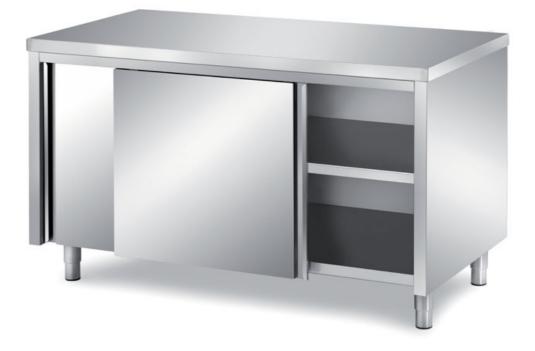

## Self-service

Cabinet with sliding doors on one front mm 1500x800x890 h - TCSF8/15

## **Options**:

Model:

TCSF8/10 - Cabinet with sliding doors on one front mm 1000x800x890 h

TCSF8/12 - Cabinet with sliding doors on one front mm 1200x800x890 h

TCSF8/20 - Cabinet with sliding doors on one front mm 2000x800x890 h