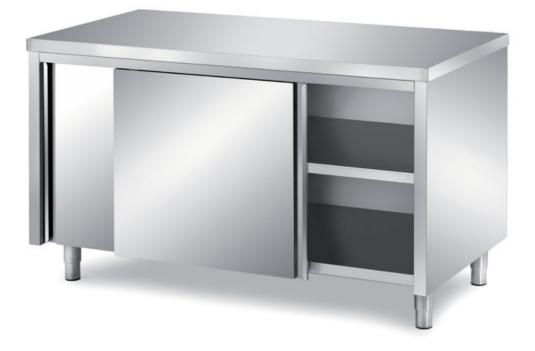

## Self-service

Cabinet with sliding doors on one front mm 1000x800x890 h - TCSF8/10

## **Dimension**:

Length: 1000.0 mm

Depth: 800.0 mm Height: 890.0 mm Weight: 74.0 kg Volume: 0.71 mq Packaging length: 1100.0 mm Packaging depth: 900.0 mm Packaging height: 1150.0 mm Packaging weight: 89.0 kg Packaging volume: 1.14 mq