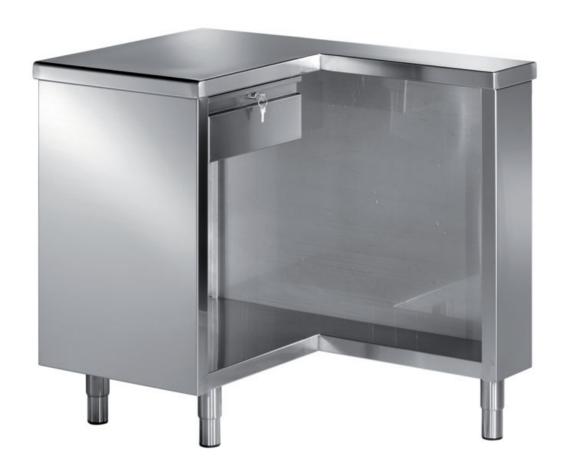

## Self-service

Cash desk table, "L" shape closed with a drawer and key locking, left,mm 1400x800x890 h - TSL8/14SX

**TSL8/14DX** - Cash desk table, "L" shape closed with a drawer and key locking, right,mm 1400x800x890 h

Metaltecnica © Page 2 of 2