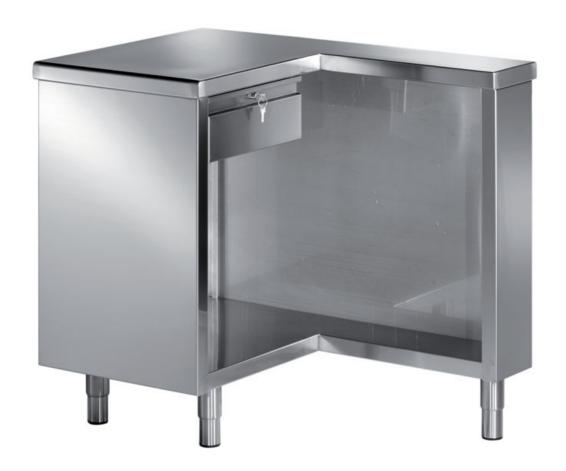

## Self-service

Cash desk table, "L" shape closed with a drawer and key locking, left,mm 1000x800x890 h - TSL8/10SX

## Dimension:

Length: 1000.0 mm

Metaltecnica © Page 1 of 2

Depth: 800.0 mm Height: 890.0 mm Weight: 50.0 kg Volume: 0.71 mq

Packaging length: 1100.0 mm Packaging depth: 900.0 mm Packaging height: 1150.0 mm Packaging weight: 65.0 kg Packaging volume: 1.14 mq