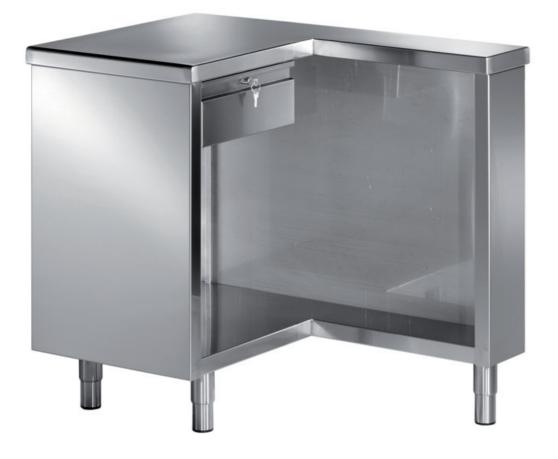

## Self-service

Cash desk table, "L" shape closed with a drawer and key locking, left, mm 1400x700x890 h - TSL/14SX

Dimension:

Length: 1400.0 mm

Depth: 700.0 mm Height: 890.0 mm Weight: 52.0 kg Volume: 0.87 mq Packaging length: 1450.0 mm Packaging depth: 750.0 mm Packaging height: 1100.0 mm Packaging weight: 62.0 kg Packaging volume: 1.2 mq

**TSL/14DX** - Cash desk table, "L" shape closed with a drawer and key locking, right, mm 1400x700x890 h