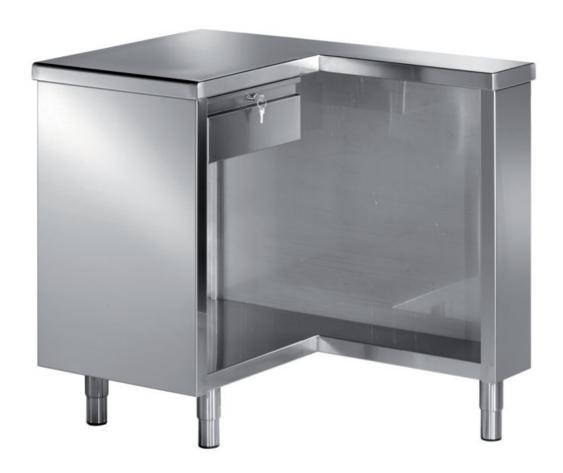

## Self-service

Cash desk table, "L" shape closed with a drawer and key locking, left mm 1200x700x890 h - TSL/12SX

## Dimension:

Length: 1200.0 mm

Metaltecnica © Page 1 of 2

Depth: 700.0 mm Height: 890.0 mm Weight: 41.0 kg Volume: 0.75 mq

Packaging length: 1250.0 mm Packaging depth: 750.0 mm Packaging height: 1100.0 mm Packaging weight: 51.0 kg Packaging volume: 1.03 mq