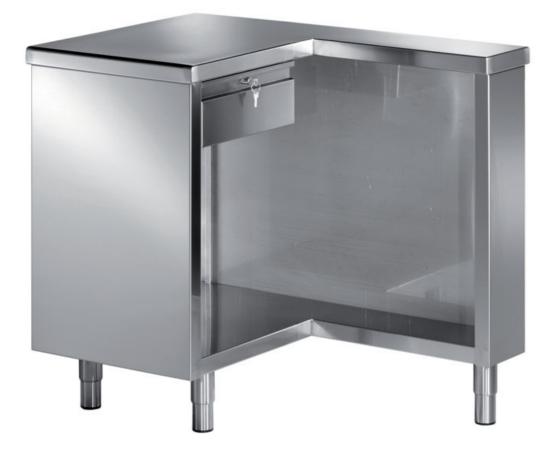

## Self-service

Cash desk table, "L" shape closed with a drawer and key locking, right, mm 1200x700x890 h - TSL/12DX

Dimension:

Length: 1200.0 mm

Depth: 700.0 mm Height: 890.0 mm Weight: 52.0 kg Volume: 0.75 mq Packaging length: 1250.0 mm Packaging depth: 750.0 mm Packaging height: 1100.0 mm Packaging weight: 62.0 kg Packaging volume: 1.03 mg

## Model:

**TSL/10DX** - Cash desk table, "L" shape closed with a drawer and key locking, right, mm 1000x700x890 h

**TSL/10SX** - Cash desk table, "L" shape closed with a drawer and key locking, left, mm 1000x700x890 h

**TSL/12SX** - Cash desk table, "L" shape closed with a drawer and key locking, left, mm 1200x700x890 h

**TSL/14DX** - Cash desk table, "L" shape closed with a drawer and key locking, right, mm 1400x700x890 h

**TSL/14SX** - Cash desk table, "L" shape closed with a drawer and key locking, left, mm 1400x700x890 h