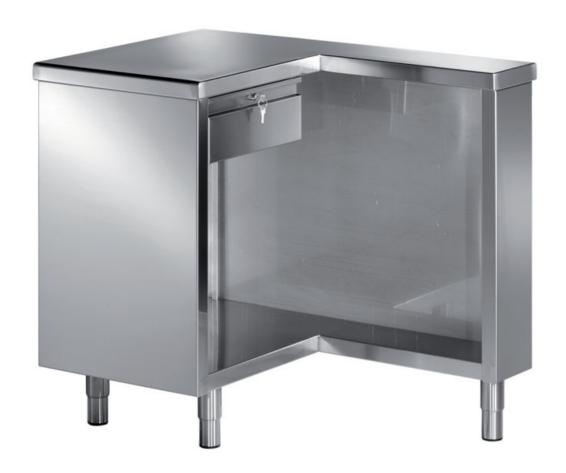

## Self-service

Cash desk table, "L" shape closed with a drawer and key locking, left mm 1000x700x890 h - TSL/10SX

## Dimension:

Length: 1000.0 mm

Metaltecnica © Page 1 of 2

Depth: 700.0 mm Height: 890.0 mm Weight: 45.0 kg Volume: 0.62 mq

Packaging length: 1050.0 mm Packaging depth: 750.0 mm Packaging height: 1100.0 mm Packaging weight: 55.0 kg Packaging volume: 0.87 mq