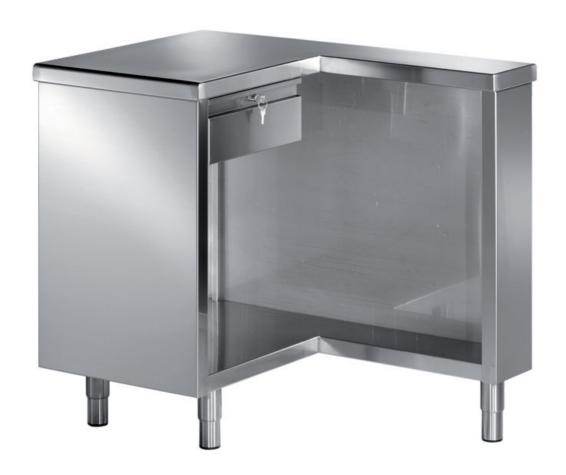

## Self-service

Cash desk table, "L" shape closed with a drawer and key locking, right, mm 1000x700x890 h - TSL/10DX

## Dimension:

Length: 1000.0 mm

Metaltecnica © Page 1 of 2

Depth: 700.0 mm Height: 890.0 mm Weight: 41.0 kg Volume: 0.62 mq

Packaging length: 1050.0 mm Packaging depth: 750.0 mm Packaging height: 1100.0 mm Packaging weight: 51.0 kg Packaging volume: 0.87 mq