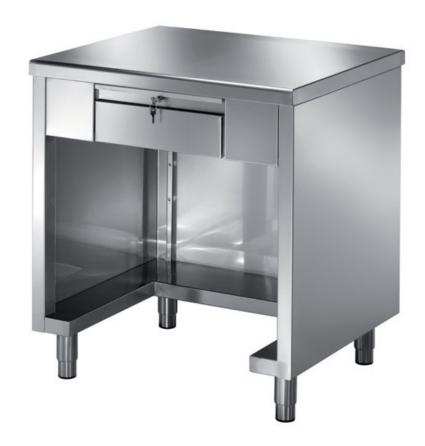

## Self-service

Cash desk table, closed on 3 sides, with drawer and key locking mm 1200x700x890 h - TSC/12

## Dimension:

Length: 1200.0 mm

Metaltecnica © Page 1 of 2

Depth: 700.0 mm Height: 890.0 mm Weight: 48.0 kg Volume: 0.75 mq

Packaging length: 1250.0 mm Packaging depth: 750.0 mm Packaging height: 1100.0 mm Packaging weight: 58.0 kg Packaging volume: 1.03 mq