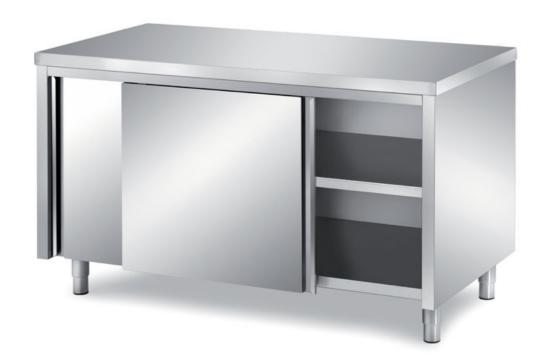

## Self-service

Cabinet with sliding doors on one front mm 900x700x890 h - TCSF/9

## **Dimension:**

Length: 900.0 mm Depth: 700.0 mm

Metaltecnica © Page 1 of 2

Height: 890.0 mm Weight: 60.0 kg Volume: 0.56 mg

Packaging length: 1050.0 mm Packaging depth: 750.0 mm Packaging height: 1100.0 mm Packaging weight: 70.0 kg Packaging volume: 0.87 mq