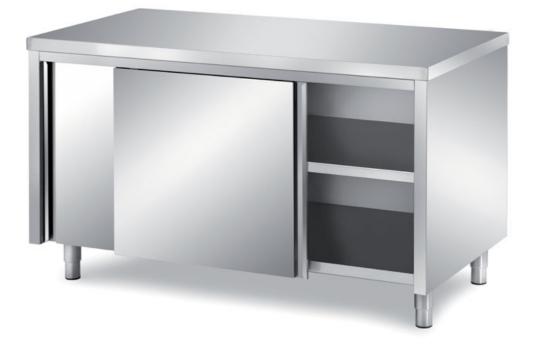

## Self-service

Cabinet with sliding doors on one front mm 1500x700x890 h - TCSF/15

## Dimension:

Length: 1500.0 mm Depth: 700.0 mm Height: 890.0 mm Weight: 93.0 kg Volume: 0.93 mq Packaging length: 1650.0 mm Packaging depth: 750.0 mm Packaging height: 1100.0 mm Packaging weight: 103.0 kg Packaging volume: 1.36 mq