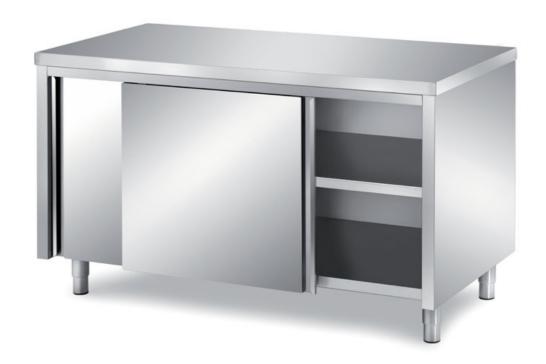

## Self-service

Cabinet with sliding doors on one front mm 1000x700x890 h - TCSF/10

## **Dimension:**

Length: 1000.0 mm Depth: 700.0 mm

Metaltecnica © Page 1 of 2

Height: 890.0 mm Weight: 67.0 kg Volume: 0.62 mg

Packaging length: 1050.0 mm Packaging depth: 750.0 mm Packaging height: 1100.0 mm Packaging weight: 77.0 kg Packaging volume: 0.87 mq