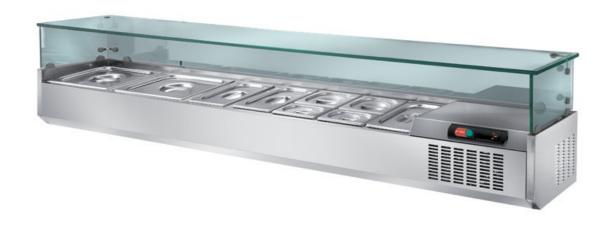

## Refrigerated

Refrigerated shelf (basins not included) mm 2140x320x410 h - MR/214

## **Dimension:**

Length: 2140.0 mm Depth: 320.0 mm

Metaltecnica © Page 1 of 2

Height: 410.0 mm Weight: 85.0 kg Volume: 0.28 mq

Packaging length: 2250.0 mm Packaging depth: 400.0 mm Packaging height: 600.0 mm Packaging weight: 100.0 kg Packaging volume: 0.54 mq