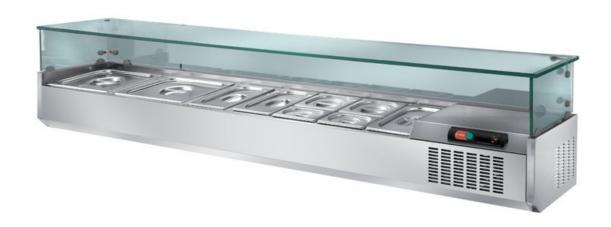

## Refrigerated

Refrigerated shelf (basins not included) mm 2000x320x410 h - MR/20

## **Dimension:**

Length: 2000.0 mm Depth: 320.0 mm

Metaltecnica © Page 1 of 2

Height: 410.0 mm Weight: 78.0 kg Volume: 0.26 mq

Packaging length: 2100.0 mm Packaging depth: 400.0 mm Packaging height: 600.0 mm Packaging weight: 83.0 kg Packaging volume: 0.5 mq