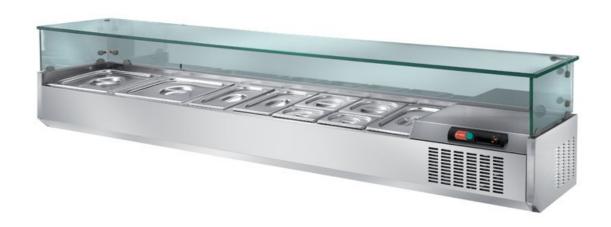

## Refrigerated

Refrigerated shelf (basins not included) mm 1600x320x410 h - MR/16