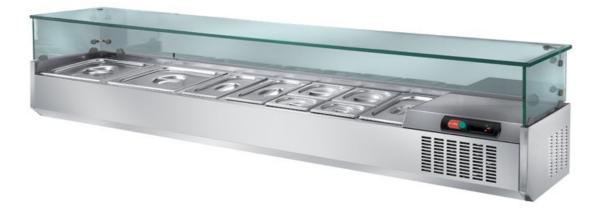

## Refrigerated

Refrigerated shelf without glass, with stainless steel cover (GN not included) mm 2000x320x220 h - MC/20

**Dimension**:

Length: 2000.0 mm

Depth: 320.0 mm Height: 220.0 mm Weight: 66.0 kg Volume: 0.14 mq Packaging length: 2100.0 mm Packaging depth: 400.0 mm Packaging height: 600.0 mm Packaging weight: 81.0 kg Packaging volume: 0.5 mq

## Model:

**MC/16** - Refrigerated shelf without glass, with stainless steel cover (GN not included) mm 1600x320x220 h

**MC/18** - Refrigerated shelf without glass, with stainless steel cover (GN not included) mm 1800x320x220 h

**MC/215** - Refrigerated shelf without glass, with stainless steel cover (GN not included) mm 2150x320x220 h